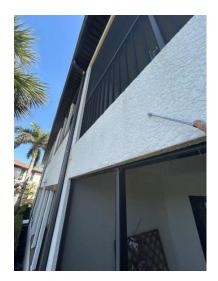

Stack 1

Stack 2

- Proceed as modified by the Engineer on the slab edges of stack 1.
- Proceed as noted by the Contractor on the slab edges of stack 2.
- Stucco removal is not required on the east side exterior wall of stack 1. Contractor to proceed with typical crack repair.

Stack 1