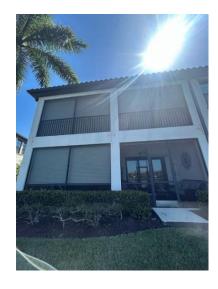

### **Building 15205**

- Proceed as noted by the Contractor on the slab edges of stacks 1 and 2.

Stack 1

- Proceed as noted by the Contractor on the slab edges of stacks 1 and 2.
- Stucco removal is not required on the west side exterior wall of stack 2. Contractor to proceed with typical crack repair.