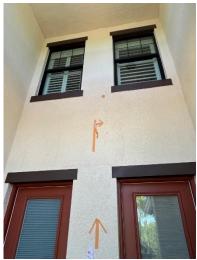

#### **Building 15173**

- Contractor to proceed with stucco removal as noted by the Engineer above the front door of the building.
- Proceed with stucco removal as modified by the Engineer on the slab edges of stack 1.

Stack 1

Front Door

- Contractor to proceed with stucco removal as noted by the Engineer above the front door of the building.
- Proceed as noted by the Contractor on the slab edges of stacks 1 and 2.

Stack 1