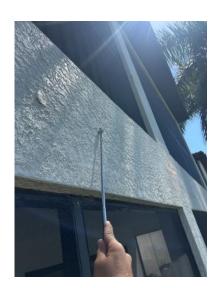

#### **Building 15193**

- Proceed as modified by the Engineer on the slab edges of stacks 1 and 2.
- Stucco removal is not required on the north side exterior wall of stack 2. Contractor to proceed with typical crack repair.

- Proceed as noted by the Contractor on the slab edges of stacks 1 and 2.
- Stucco removal is not required on the south side exterior wall of stack 1. Contractor to proceed with typical crack repair.
- Stucco removal is not required on the north side exterior wall of stack 2. Contractor to proceed with typical crack repair.