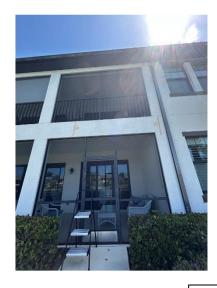

#### **Building 15173**

- Contractor to proceed with stucco removal as noted by the Engineer above the front door of the building.
- Proceed with stucco removal as modified by the Engineer on the slab edges of stack 1.

Stack 1

Front Door

- Contractor to proceed with stucco removal as noted by the Engineer above the front door of the building.
- Proceed as noted by the Contractor on the slab edges of stacks 1 and 2.

Stack 1