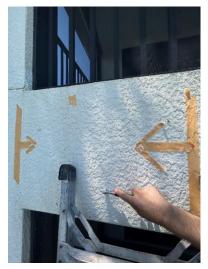

#### **Building 15173**

- Contractor to proceed with stucco removal as noted by the Engineer above the front door of the building.
- Proceed with stucco removal as modified by the Engineer on the slab edges of stack 1.

Stack 1

Front Door

- Contractor to proceed with stucco removal as noted by the Engineer above the front door of the building.
- Proceed as noted by the Contractor on the slab edges of stacks 1 and 2.

Stack 1