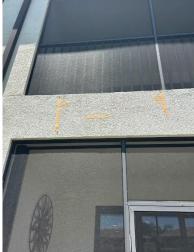

#### **Building 15213**

- Proceed as noted by the Contractor on the slab edges of stack 2.

Stack 2

ENCLOSED: Photos taken during site visit.

# FIELD REPORT #10

| SIGNED: | x/x/2025 |
|---------|----------|
|---------|----------|

David G Karins, PE

- Proceed as noted by the Contractor on the slab edges of stacks and 2.

Stack 2