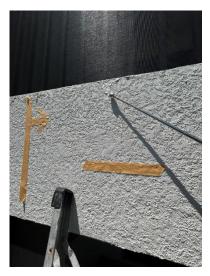

Stack 1

- Proceed as noted by the Contractor on the slab edges of stack 1.
- Proceed as modified by the Engineer on the slab edges of stack 2.
- Stucco removal is not required on the south side exterior wall of stack 1. Contractor to proceed with typical crack repair.