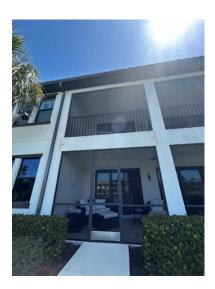

#### **Building 15173**

- Contractor to proceed with stucco removal as noted by the Engineer above the front door of the building.
- Proceed with stucco removal as modified by the Engineer on the slab edges of stack 1.

Stack 1

Front Door

- Contractor to proceed with stucco removal as noted by the Engineer above the front door of the building.
- Proceed as noted by the Contractor on the slab edges of stacks 1 and 2.

Stack 1