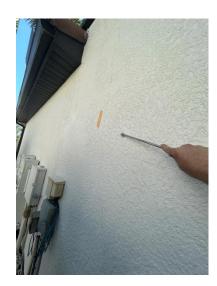

### **Building 15205**

- Proceed as noted by the Contractor on the slab edges of stacks 1 and 2.

Stack 1

- Proceed as noted by the Contractor on the slab edges of stacks 1 and 2.
- Stucco removal is not required on the west side exterior wall of stack 2. Contractor to proceed with typical crack repair.

Stack 1

Stack 2

- Proceed as modified by the Engineer on the slab edges of stack 1.
- Proceed as noted by the Contractor on the slab edges of stack 2.
- Stucco removal is not required on the east side exterior wall of stack 1. Contractor to proceed with typical crack repair.

#### **Building 15193**

- Proceed as modified by the Engineer on the slab edges of stacks 1 and 2.
- Stucco removal is not required on the north side exterior wall of stack 2. Contractor to proceed with typical crack repair.

- Proceed as noted by the Contractor on the slab edges of stacks 1 and 2.
- Stucco removal is not required on the south side exterior wall of stack 1. Contractor to proceed with typical crack repair.
- Stucco removal is not required on the north side exterior wall of stack 2. Contractor to proceed with typical crack repair.

Stack 1

- Proceed as noted by the Contractor on the slab edges of stack 1.
- Proceed as modified by the Engineer on the slab edges of stack 2.
- Stucco removal is not required on the south side exterior wall of stack 1. Contractor to proceed with typical crack repair.