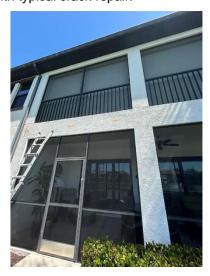

#### **Building 15173**

- Contractor to proceed with stucco removal as noted by the Engineer above the front door of the building.
- Proceed with stucco removal as modified by the Engineer on the slab edges of stack 1.

Stack 1

Front Door

- Contractor to proceed with stucco removal as noted by the Engineer above the front door of the building.
- Proceed as noted by the Contractor on the slab edges of stacks 1 and 2.

Stack 1