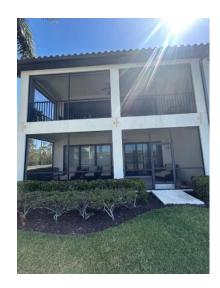

#### **Building 15193**

- Proceed as modified by the Engineer on the slab edges of stacks 1 and 2.
- Stucco removal is not required on the north side exterior wall of stack 2. Contractor to proceed with typical crack repair.

- Proceed as noted by the Contractor on the slab edges of stacks 1 and 2.
- Stucco removal is not required on the south side exterior wall of stack 1. Contractor to proceed with typical crack repair.
- Stucco removal is not required on the north side exterior wall of stack 2. Contractor to proceed with typical crack repair.