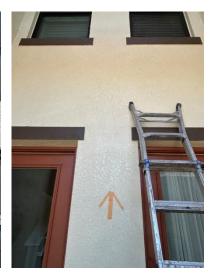

#### **Building 15173**

- Contractor to proceed with stucco removal as noted by the Engineer above the front door of the building.
- Proceed with stucco removal as modified by the Engineer on the slab edges of stack 1.

Stack 1

Front Door

- Contractor to proceed with stucco removal as noted by the Engineer above the front door of the building.
- Proceed as noted by the Contractor on the slab edges of stacks 1 and 2.

Stack 1