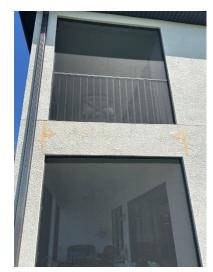

### **Building 15205**

- Proceed as noted by the Contractor on the slab edges of stacks 1 and 2.

Stack 1

- Proceed as noted by the Contractor on the slab edges of stacks 1 and 2.
- Stucco removal is not required on the west side exterior wall of stack 2. Contractor to proceed with typical crack repair.

Stack 1

Stack 2

- Proceed as modified by the Engineer on the slab edges of stack 1.
- Proceed as noted by the Contractor on the slab edges of stack 2.
- Stucco removal is not required on the east side exterior wall of stack 1. Contractor to proceed with typical crack repair.

#### **Building 15193**

- Proceed as modified by the Engineer on the slab edges of stacks 1 and 2.
- Stucco removal is not required on the north side exterior wall of stack 2. Contractor to proceed with typical crack repair.

- Proceed as noted by the Contractor on the slab edges of stacks 1 and 2.
- Stucco removal is not required on the south side exterior wall of stack 1. Contractor to proceed with typical crack repair.
- Stucco removal is not required on the north side exterior wall of stack 2. Contractor to proceed with typical crack repair.

Stack 1

- Proceed as noted by the Contractor on the slab edges of stack 1.
- Proceed as modified by the Engineer on the slab edges of stack 2.
- Stucco removal is not required on the south side exterior wall of stack 1. Contractor to proceed with typical crack repair.