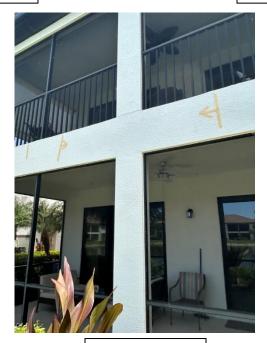

## **Building 15144**

- Proceed as noted by Contractor on stacks 1, 3 and 5.
- Proceed as modified by Engineer on the top and left sides only on stack 2.

Stack 5

Stack 2

Stack 3

Stack 1