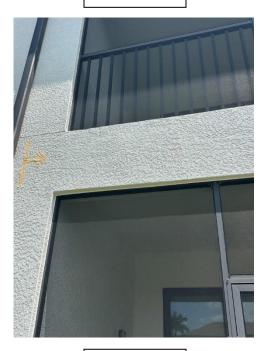

## **Building 15144**

- Proceed as noted by Contractor on stacks 1, 3 and 5.
- Proceed as modified by Engineer on the top and left sides only on stack 2.

Stack 5

Stack 2

Stack 3

Stack 1