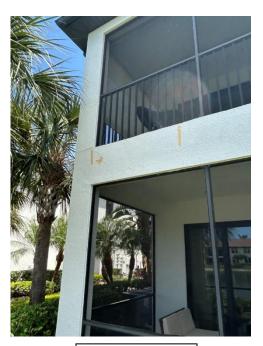

## **Building 15144**

- Proceed as noted by Contractor on stacks 1, 3 and 5.
- Proceed as modified by Engineer on the top and left sides only on stack 2.

Stack 5

Stack 2

Stack 3

Stack 1