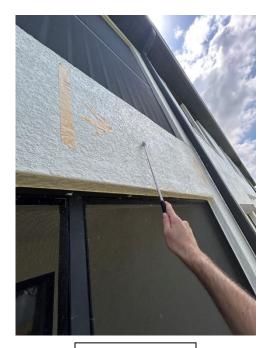

## **Building 15144**

- Proceed as noted by Contractor on stacks 1, 3 and 5.
- Proceed as modified by Engineer on the top and left sides only on stack 2.

Stack 5

Stack 2

Stack 3

Stack 1